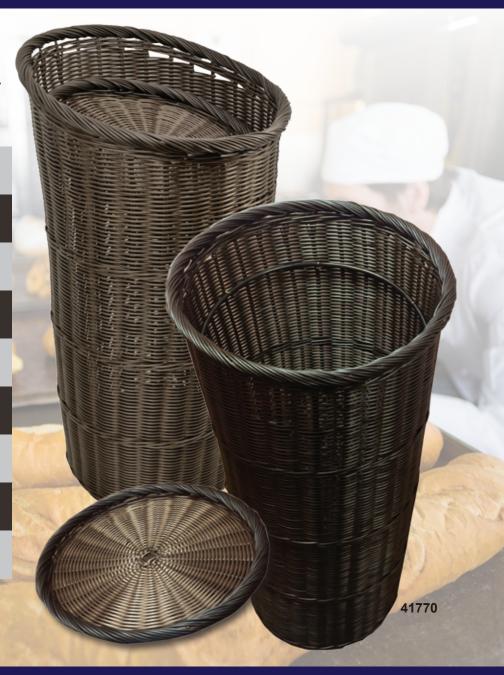

## **ROUND BROWN TAPERED BASKET** WITH ROUND TRAY

These stylish basket are flexible and durable. Idea for displaying baked goods and merchandise at supermarket, deli and bakery.

**TECHNICAL SPECIFICATIONS** 

**ITEM NUMBER** 

41770

**DESCRIPTION** 

Round Brown Tapered Basket

**MATERIAL** 

Polypropylene and Polyethylene

**DIMENSIONS (DWH)** 

Max Height: 35.5" x 19" Dia. Min Height: 32" x 16" Dia (Base)